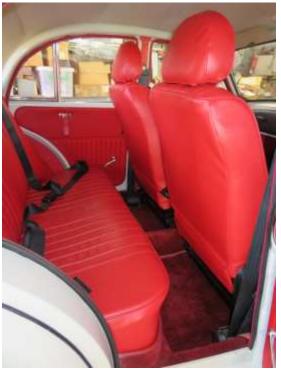

This is an older restoration (late 1990s) but has had additional makeovers during its last 20 years, with the latest of these being done in 2024 including a complete repaint and many new chromework items, newly reupholstered Mazda 121 seats, along with some recent mechanical work: new water pump, new steering tie rod ends, new suspension bushes all round, new front tele shocks, new bottom radiator hose & heater connection, new distributor cap and ignition leads.

The vehicle was engineered in 1999, is currently on full rego until 30 November 2025.

Genuine Minilite alloy wheels, Formuling sports steering wheel on Ford laser steering column, full instrumentation with tacho, black kph speedo, Series V glove box lid and instrument panel, 2 speed wipers, lights/dip/hazard & wiper switches on column, seat belts (retractable front), Mini Moke heater demister, radio /CD player with front & rear speakers, VW rear tail lights with flashers, tow bar, chromed slat grille, electronic 'pusher' fuel pump at tank, cruise control installed.