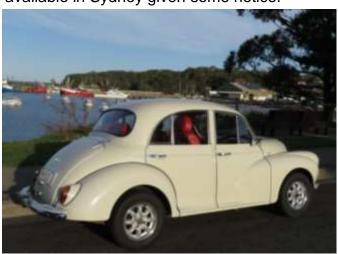

## **1960 Morris Minor 1000**

Zetland assembled, Chassis Plate no. 884402/12777, original colour "English Grey' (off white).

Modified with Datsun 1200 engine and gearbox, Holden Torana front disc brakes boosted by VH44J, split master cylinder, and Torana telescopic shocks all round using Paul Kelly kits.

This is an older restoration (late 1990s) but has had additional makeovers during its last 20 years, with the latest of these being done in 2024 including a complete repaint and many new chromework items, newly reupholstered Mazda 121 seats, along with some recent mechanical work: new water pump, new steering tie rod ends, new suspension bushes all round, new front tele shocks, new bottom radiator hose & heater connection, new distributor cap and ignition leads.