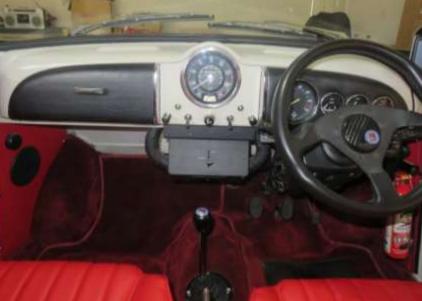

The vehicle was engineered in 1999, is currently on full rego until 30 November 2025.

Genuine Minilite alloy wheels, Formuling sports steering wheel on Ford laser steering column, full instrumentation with tacho, black kph speedo, Series V glove box lid and instrument panel, 2 speed wipers, lights/dip/hazard & wiper switches on column, seat belts (retractable front), Mini Moke heater demister, radio /CD player with front & rear speakers, VW rear tail lights with flashers, tow bar, chromed slat grille, electronic 'pusher' fuel pump at tank, cruise control installed.

Engine has been bored out to approx. 1275cc, fitted with oval port head from a Datsun 1200 GX, has 3<sup>rd</sup> stage cam, Datsun twin Hitachi carbs (SU copies) and extractors by Rapid Exhaust, and electric thermofan with Davies Craig digital thermatic switch controller.