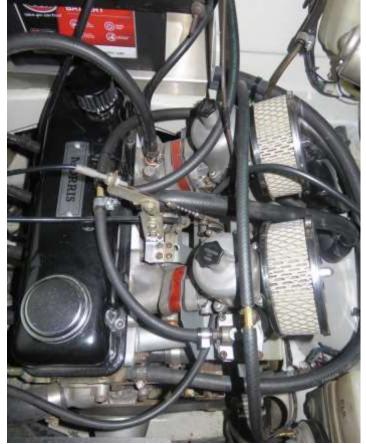

Engine has been bored out to approx. 1275cc, fitted with oval port head from a Datsun 1200 GX, has 3<sup>rd</sup> stage cam, Datsun twin Hitachi carbs (SU copies) and extractors by Rapid Exhaust, and electric thermofan with Davies Craig digital thermatic switch controller.