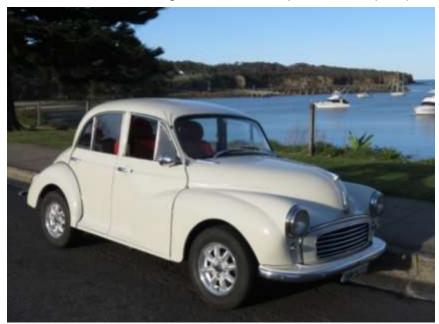

## **1960 Morris Minor 1000**

Zetland assembled, Chassis Plate no. 884402/12777, original colour "English Grey' (off white).

Modified with Datsun 1200 engine and gearbox, Holden Torana front disc brakes boosted by VH44J, split master cylinder, and Torana telescopic shocks all round using Paul Kelly kits.

This is an older restoration (late 1990s) but has had additional makeovers during its last 20 years, with the latest of these being done in 2024 including a complete repaint and many new chromework items, newly reupholstered Mazda 121 seats, along with some recent mechanical work: new water pump, new steering tie rod ends, new suspension bushes all round, new front tele shocks, new bottom radiator hose & heater connection, new distributor cap and ignition leads.

The vehicle was engineered in 1999, is currently on full rego until 30 November 2025.

Genuine Minilite alloy wheels, Formuling sports steering wheel on Ford laser steering column, full instrumentation with tacho, black kph speedo, Series V glove box lid and instrument panel, 2 speed wipers, lights/dip/hazard & wiper switches on column, seat belts (retractable front), Mini Moke heater demister, radio /CD player with front & rear speakers, VW rear tail lights with flashers, tow bar, chromed slat grille, electronic 'pusher' fuel pump at tank, cruise control installed.