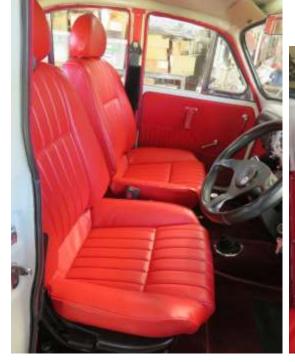

This is an older restoration (late 1990s) but has had additional makeovers during its last 20 years, with the latest of these being done in 2024 including a complete repaint and many new chromework items, newly reupholstered Mazda 121 seats, along with some recent mechanical work: new water pump, new steering tie rod ends, new suspension bushes all round, new front tele shocks, new bottom radiator hose & heater connection, new distributor cap and ignition leads.

The vehicle was engineered in 1999, is currently on full rego until 30 November 2025.

Genuine Minilite alloy wheels, Formuling sports steering wheel on Ford laser steering column, full instrumentation with tacho, black kph speedo, Series V glove box lid and instrument panel, 2 speed wipers, lights/dip/hazard & wiper switches on column, seat belts (retractable front), Mini Moke heater demister, radio /CD player with front & rear speakers, VW rear tail lights with flashers, tow bar, chromed slat grille, electronic 'pusher' fuel pump at tank, cruise control installed.