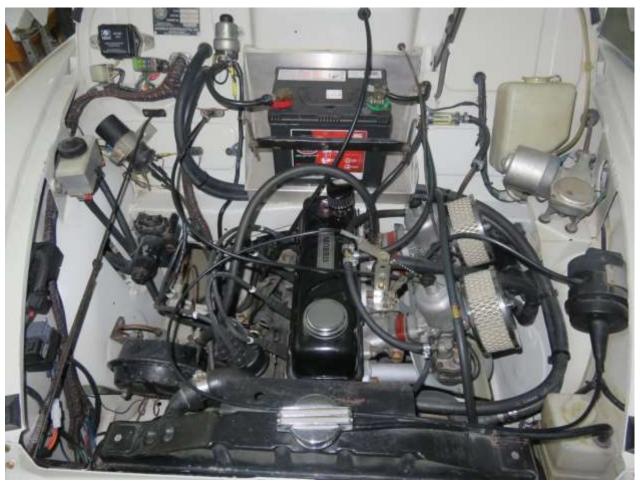

Engine has been bored out to approx. 1275cc, fitted with oval port head from a Datsun 1200 GX, has 3<sup>rd</sup> stage cam, Datsun twin Hitachi carbs (SU copies) and extractors by Rapid Exhaust, and electric thermofan with Davies Craig digital thermatic switch controller.